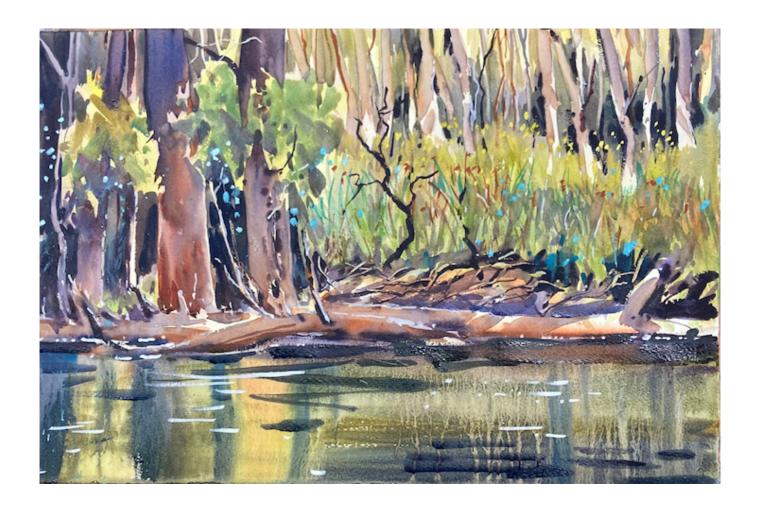

## Expressive Landscapes in Watercolour

## Workshop with Julie Simmons

An exciting & energising two days of watercolour with Julie Simmons

22 & 23 March 2025

Workshop time: 9am – 4pm

\$230 BDAS Members \$280: non-members

This watercolour workshop is designed to take the participant out of their traditional practice and to feel the energy when painting intuitively and instinctively.

We will be focusing on landscape paintings using broad brushstrokes and lots of bravura in our processes. I don't want participants to feel intimidated but we will be doing a full sheet work each day.

This workshop is about exploring the versatility of the medium in all it's wonderful transparency. It will be full of new experiences and discovery for what one can achieve when they just go for it.

I look forward to sharing my learned skills with you.