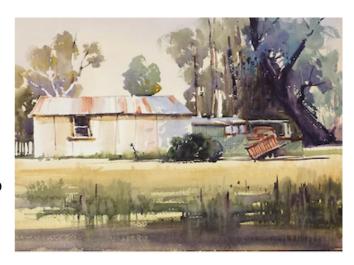

## Expressive Landscapes in Watercolour

## Workshop with Julie Simmons

An exciting & energising two days of watercolour with Julie Simmons

22 & 23 March 2025

Workshop time: 9am – 4pm

\$230 BDAS Members \$280: non-members

This watercolour workshop is designed to take the participant out of their traditional practice and to feel the energy when painting intuitively and instinctively.

We will be focusing on landscape paintings using broad brushstrokes and lots of bravura in our processes. I don't want participants to feel intimidated but we will be doing a full sheet work each day.

This workshop is about exploring the versatility of the medium in all it's wonderful transparency. It will be full of new experiences and discovery for what one can achieve when they just go for it.

I look forward to sharing my learned skills with you.