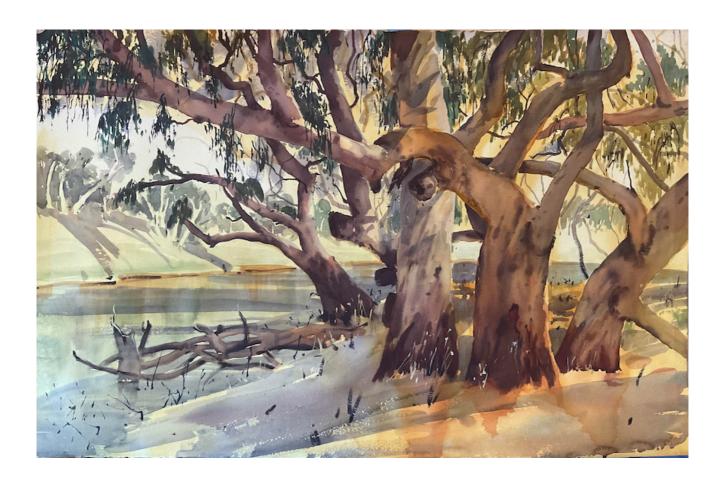

## Expressive Landscapes in Watercolour

## Workshop with Julie Simmons

An exciting & energising two days of watercolour with Julie Simmons

22 & 23 March 2025

Workshop time: 9am – 4pm

\$230 BDAS Members \$280: non-members

This watercolour workshop is designed to take the participant out of their traditional practice and to feel the energy when painting intuitively and instinctively.

We will be focusing on landscape paintings using broad brushstrokes and lots of bravura in our processes. I don't want participants to feel intimidated but we will be doing a full sheet work each day.

This workshop is about exploring the versatility of the medium in all it's wonderful transparency. It will be full of new experiences and discovery for what one can achieve when they just go for it.

I look forward to sharing my learned skills with you.